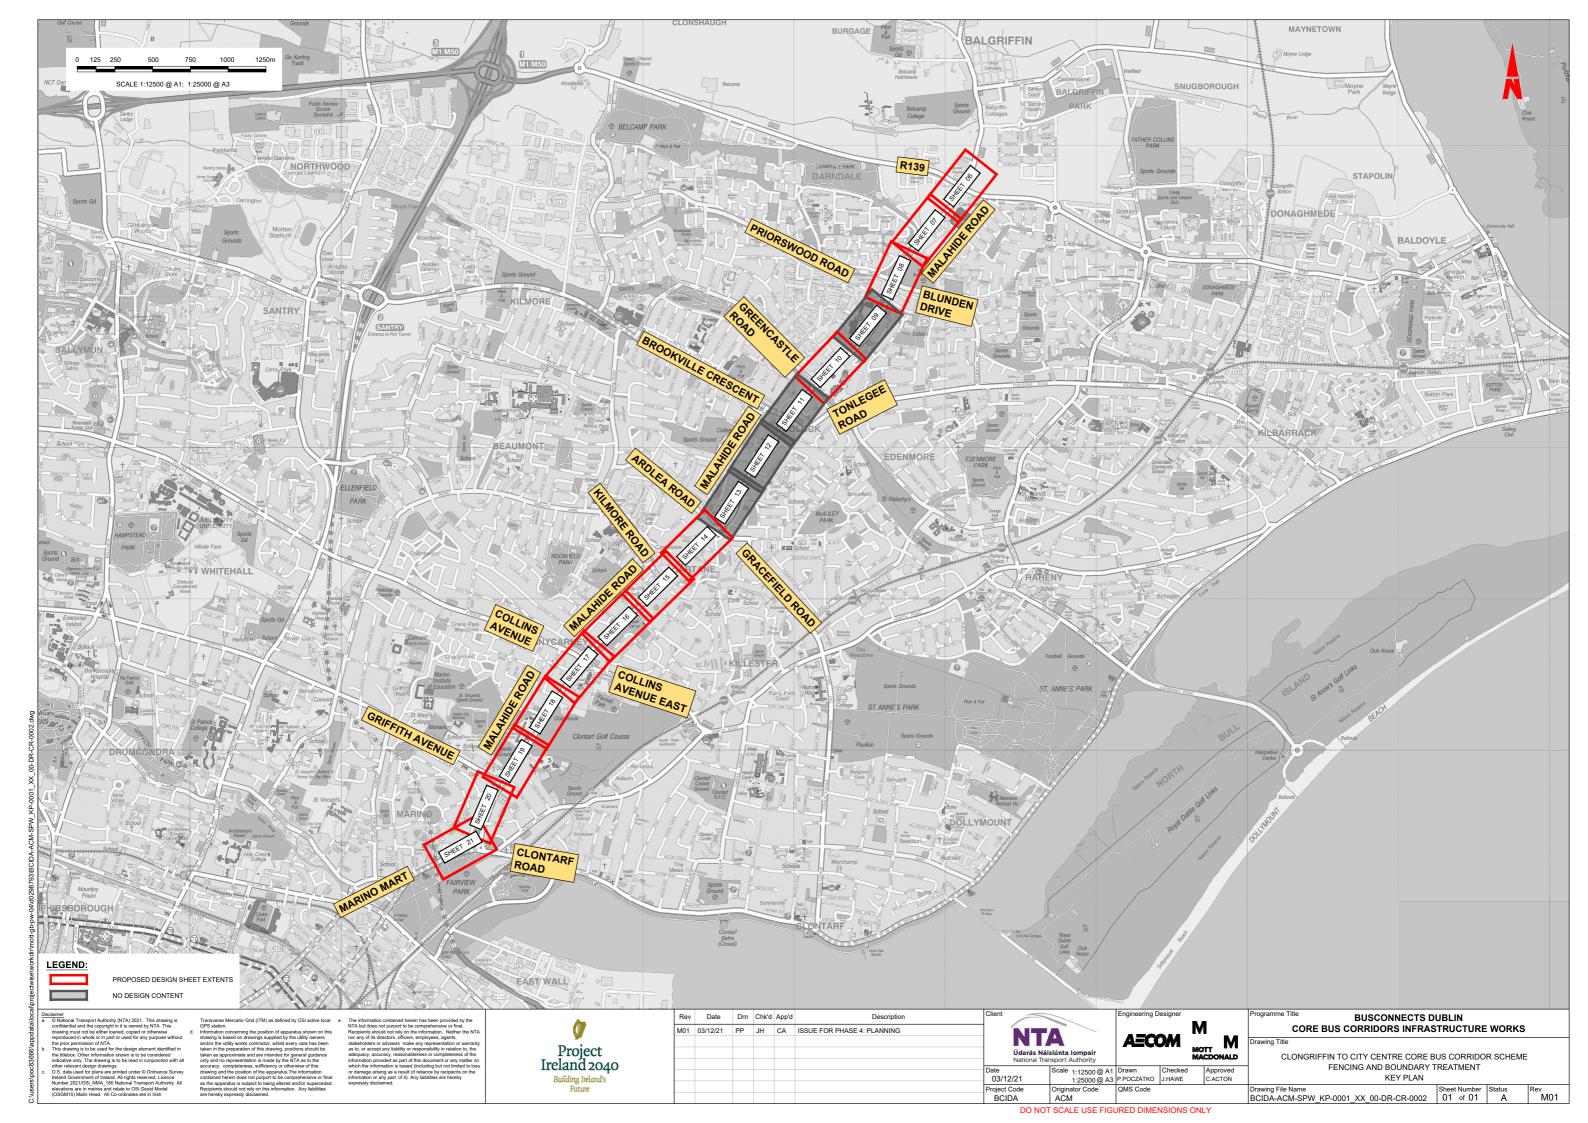

## **CLONGRIFFIN TO CITY CENTRE CORE BUS CORRIDOR SCHEME**

## FENCING AND BOUNDARY TREATMENT

DRAWING SERIES NUMBER(S)

**DRAWING SERIES DESCRIPTION** 

BCIDA-ACM-SPW\_IX-0001\_XX\_00-DR-CR-0002

CLONGRIFFIN TO CITY CENTRE CORE BUS CORRIDOR SCHEME. FENCING AND BOUNDARY TREATMENT. COVER SHEET

BCIDA-ACM-SPW\_KP-0001\_XX\_00-DR-CR-0003

CLONGRIFFIN TO CITY CENTRE CORE BUS CORRIDOR SCHEME FENCING AND BOUNDARY TREATMENT. KEY PLAN

BCIDA-ACM-SPW BW-0001 XX 00-DR-CR-0006 to 0021

CLONGRIFFIN TO CITY CENTRE CORE BUS CORRIDOR SCHEME FENCING AND BOUNDARY TREATMENT