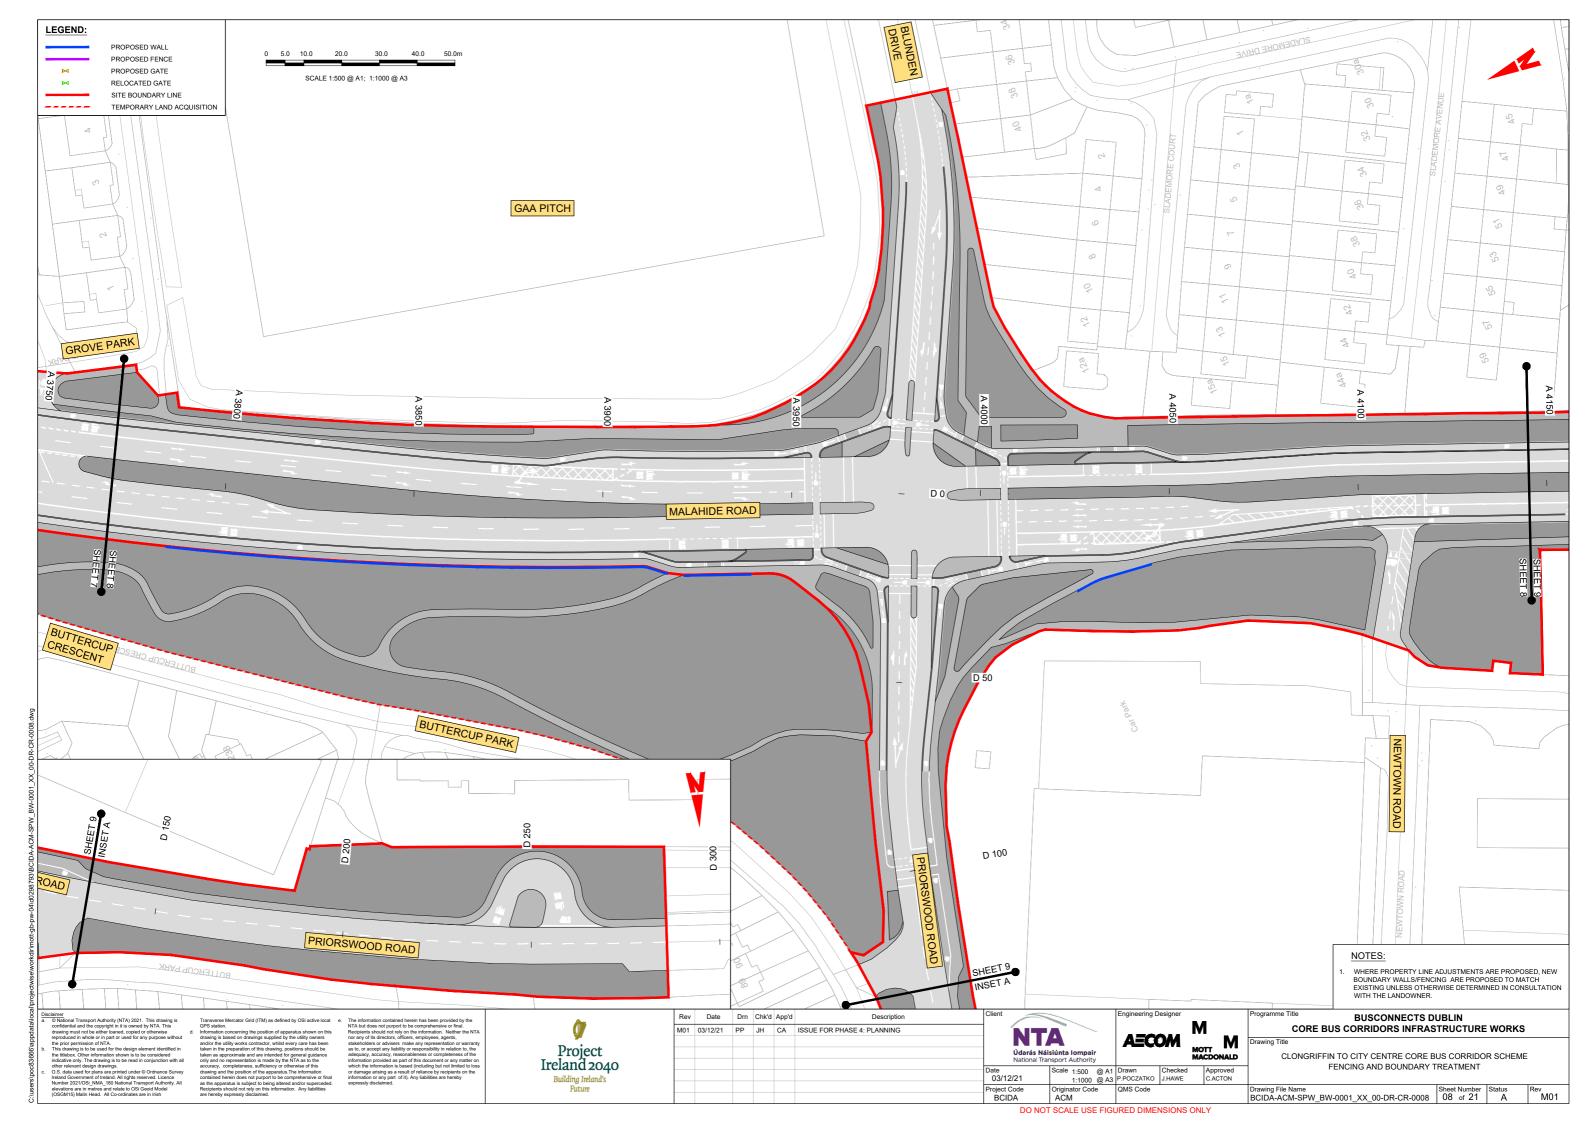

BCIDA-ACM-SPW\_KP-0001\_XX\_00-DR-CR-0003

CLONGRIFFIN TO CITY CENTRE CORE BUS CORRIDOR SCHEME FENCING AND BOUNDARY TREATMENT. KEY PLAN

BCIDA-ACM-SPW BW-0001 XX 00-DR-CR-0006 to 0021

CLONGRIFFIN TO CITY CENTRE CORE BUS CORRIDOR SCHEME FENCING AND BOUNDARY TREATMENT