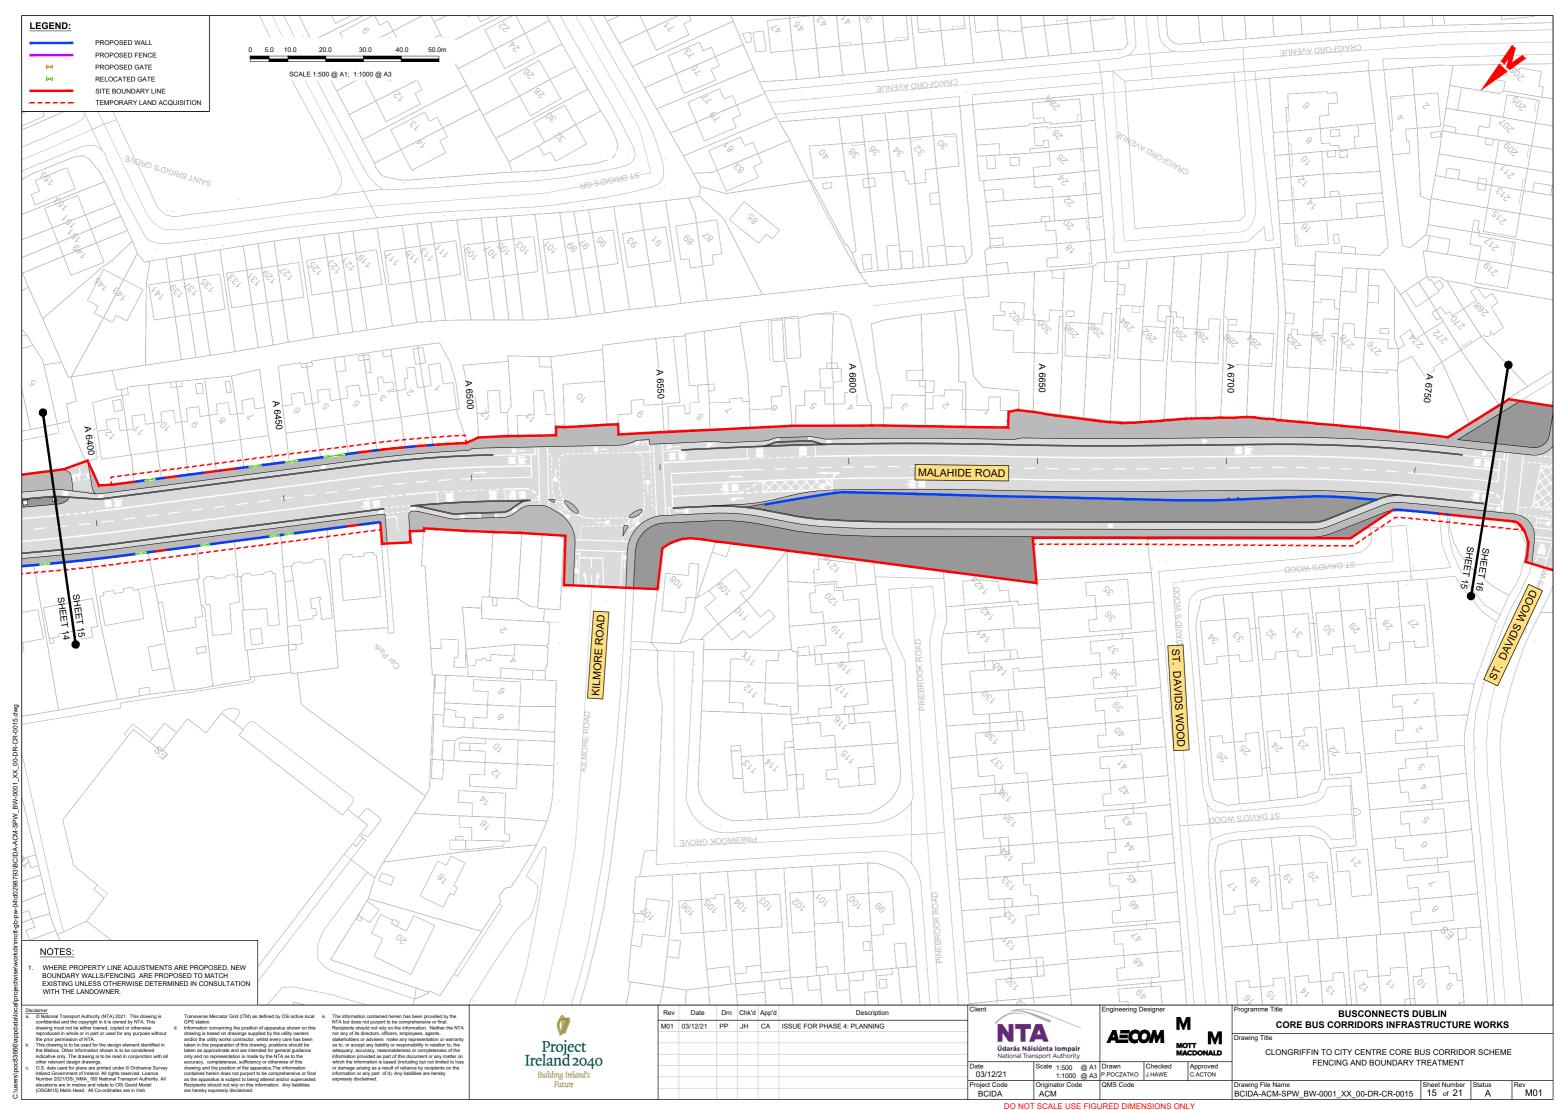

BCIDA-ACM-SPW\_KP-0001\_XX\_00-DR-CR-0003

CLONGRIFFIN TO CITY CENTRE CORE BUS CORRIDOR SCHEME FENCING AND BOUNDARY TREATMENT. KEY PLAN

BCIDA-ACM-SPW BW-0001 XX 00-DR-CR-0006 to 0021

CLONGRIFFIN TO CITY CENTRE CORE BUS CORRIDOR SCHEME FENCING AND BOUNDARY TREATMENT