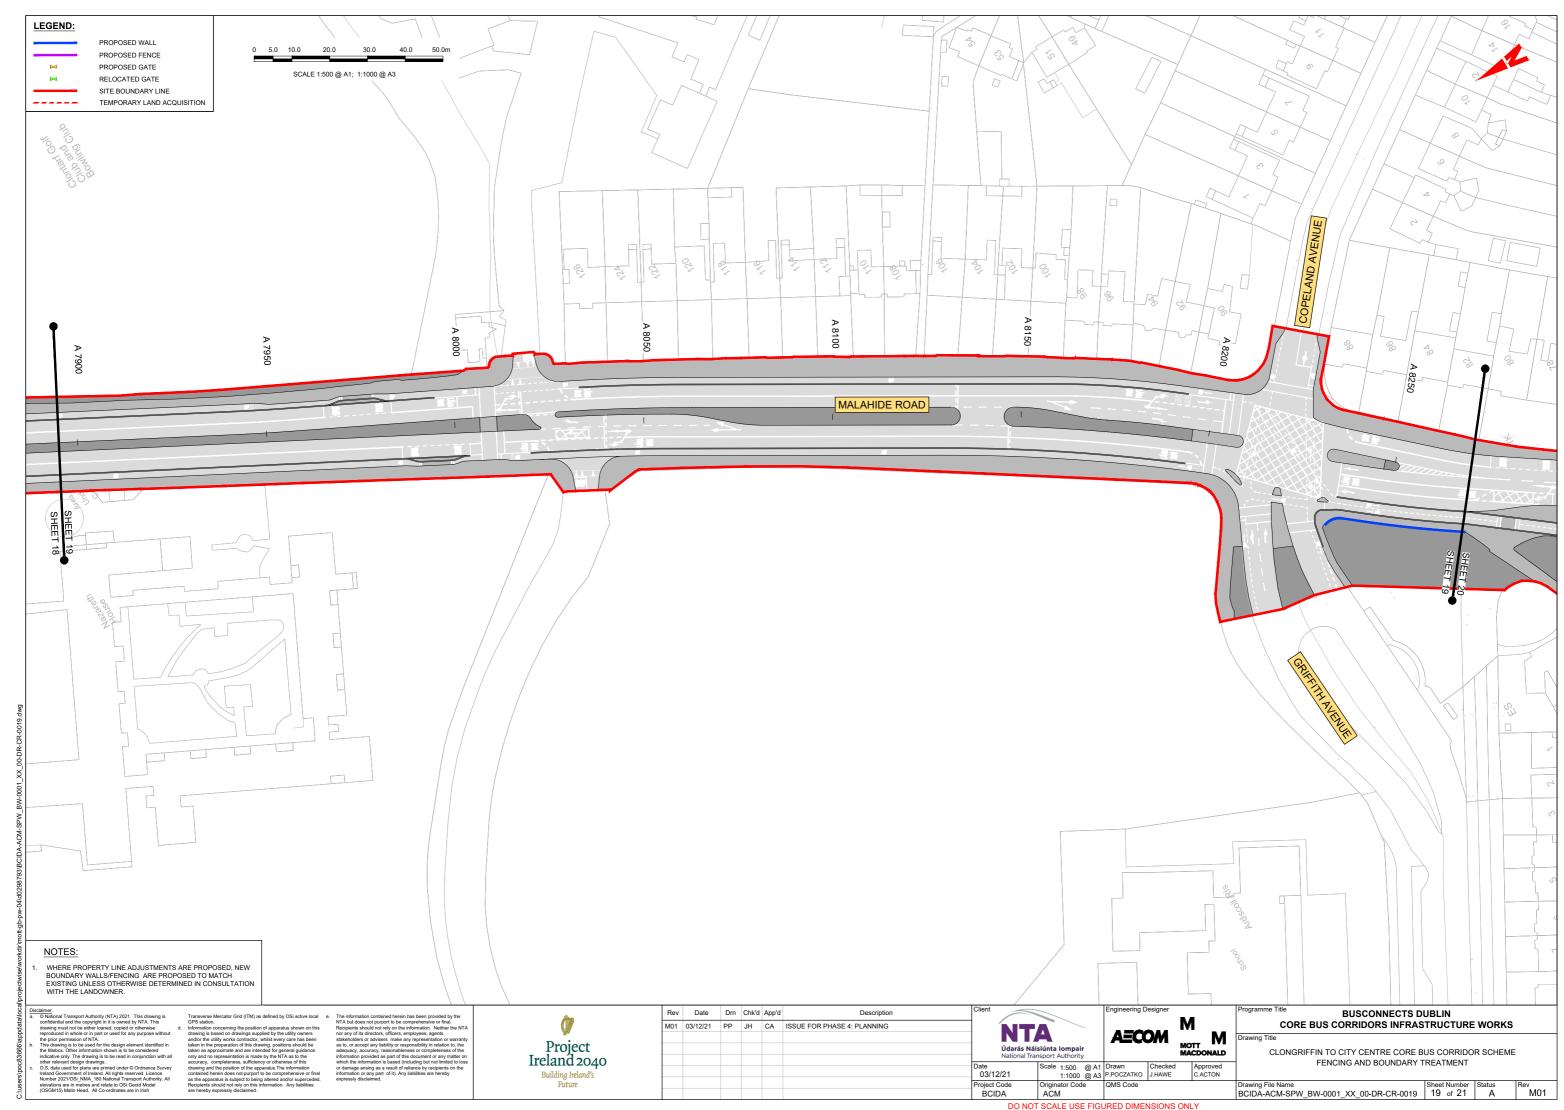

BCIDA-ACM-SPW\_KP-0001\_XX\_00-DR-CR-0003

CLONGRIFFIN TO CITY CENTRE CORE BUS CORRIDOR SCHEME FENCING AND BOUNDARY TREATMENT. KEY PLAN

BCIDA-ACM-SPW BW-0001 XX 00-DR-CR-0006 to 0021

CLONGRIFFIN TO CITY CENTRE CORE BUS CORRIDOR SCHEME FENCING AND BOUNDARY TREATMENT