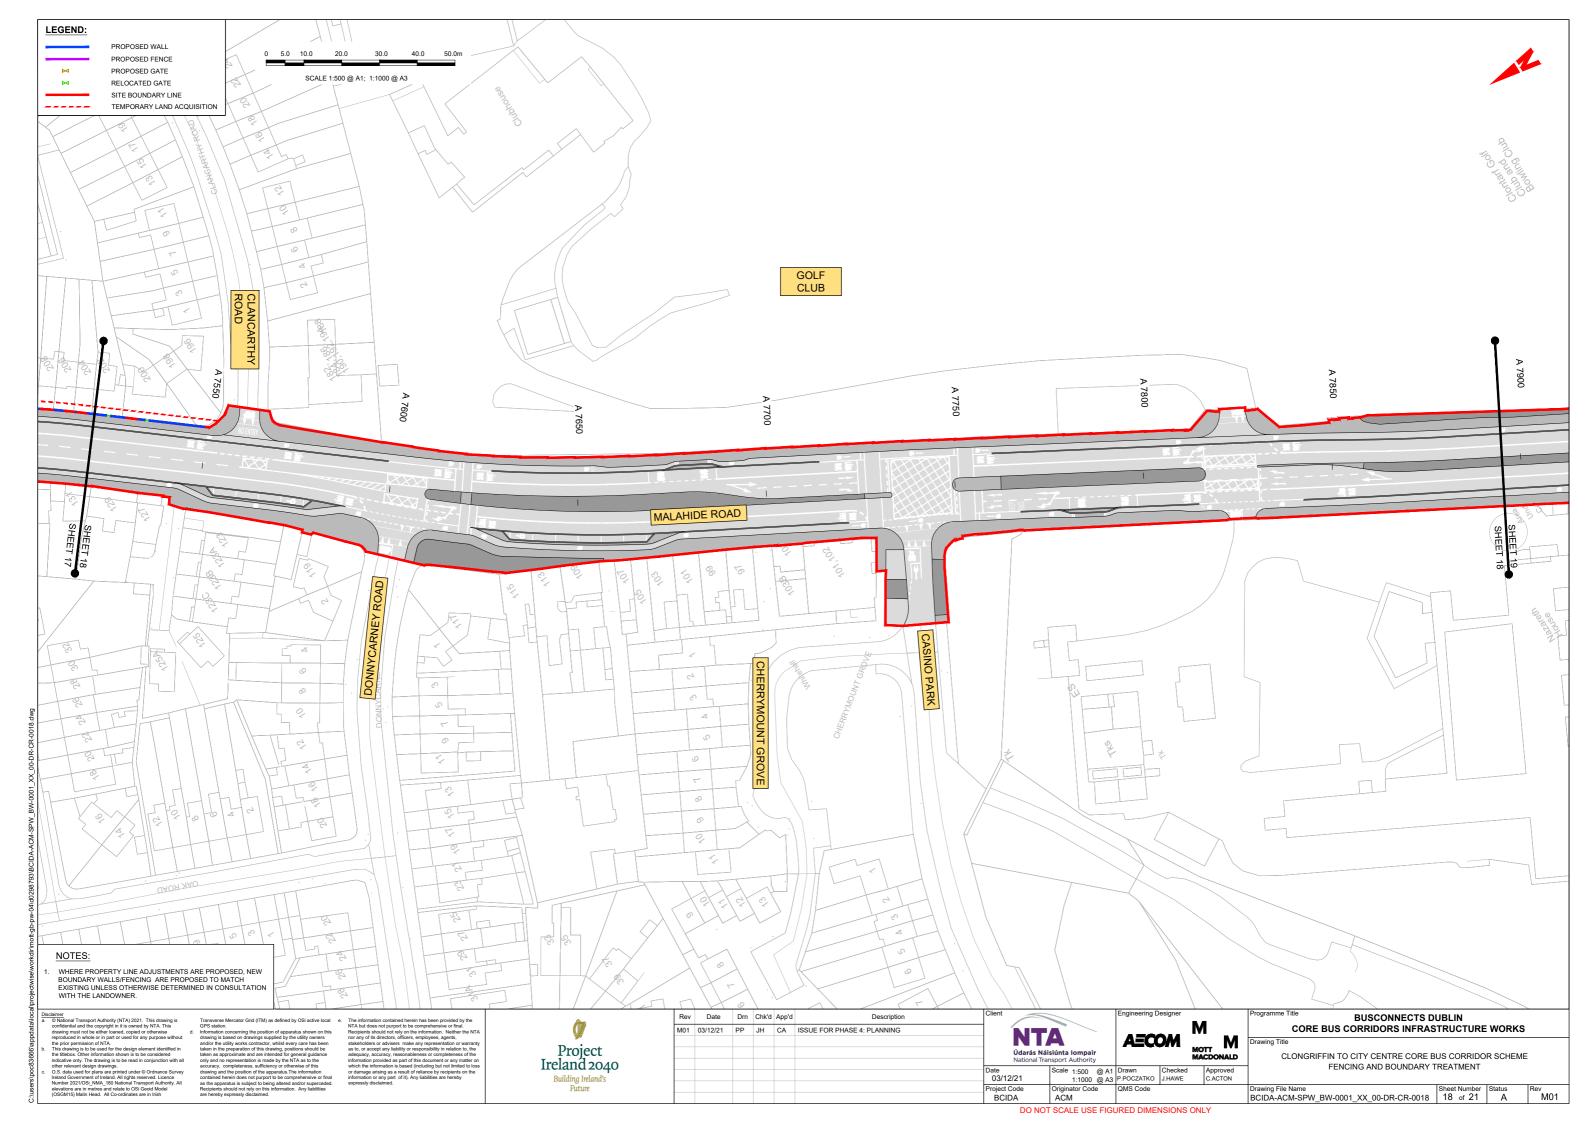

BCIDA-ACM-SPW\_KP-0001\_XX\_00-DR-CR-0003

CLONGRIFFIN TO CITY CENTRE CORE BUS CORRIDOR SCHEME FENCING AND BOUNDARY TREATMENT. KEY PLAN

BCIDA-ACM-SPW BW-0001 XX 00-DR-CR-0006 to 0021

CLONGRIFFIN TO CITY CENTRE CORE BUS CORRIDOR SCHEME FENCING AND BOUNDARY TREATMENT