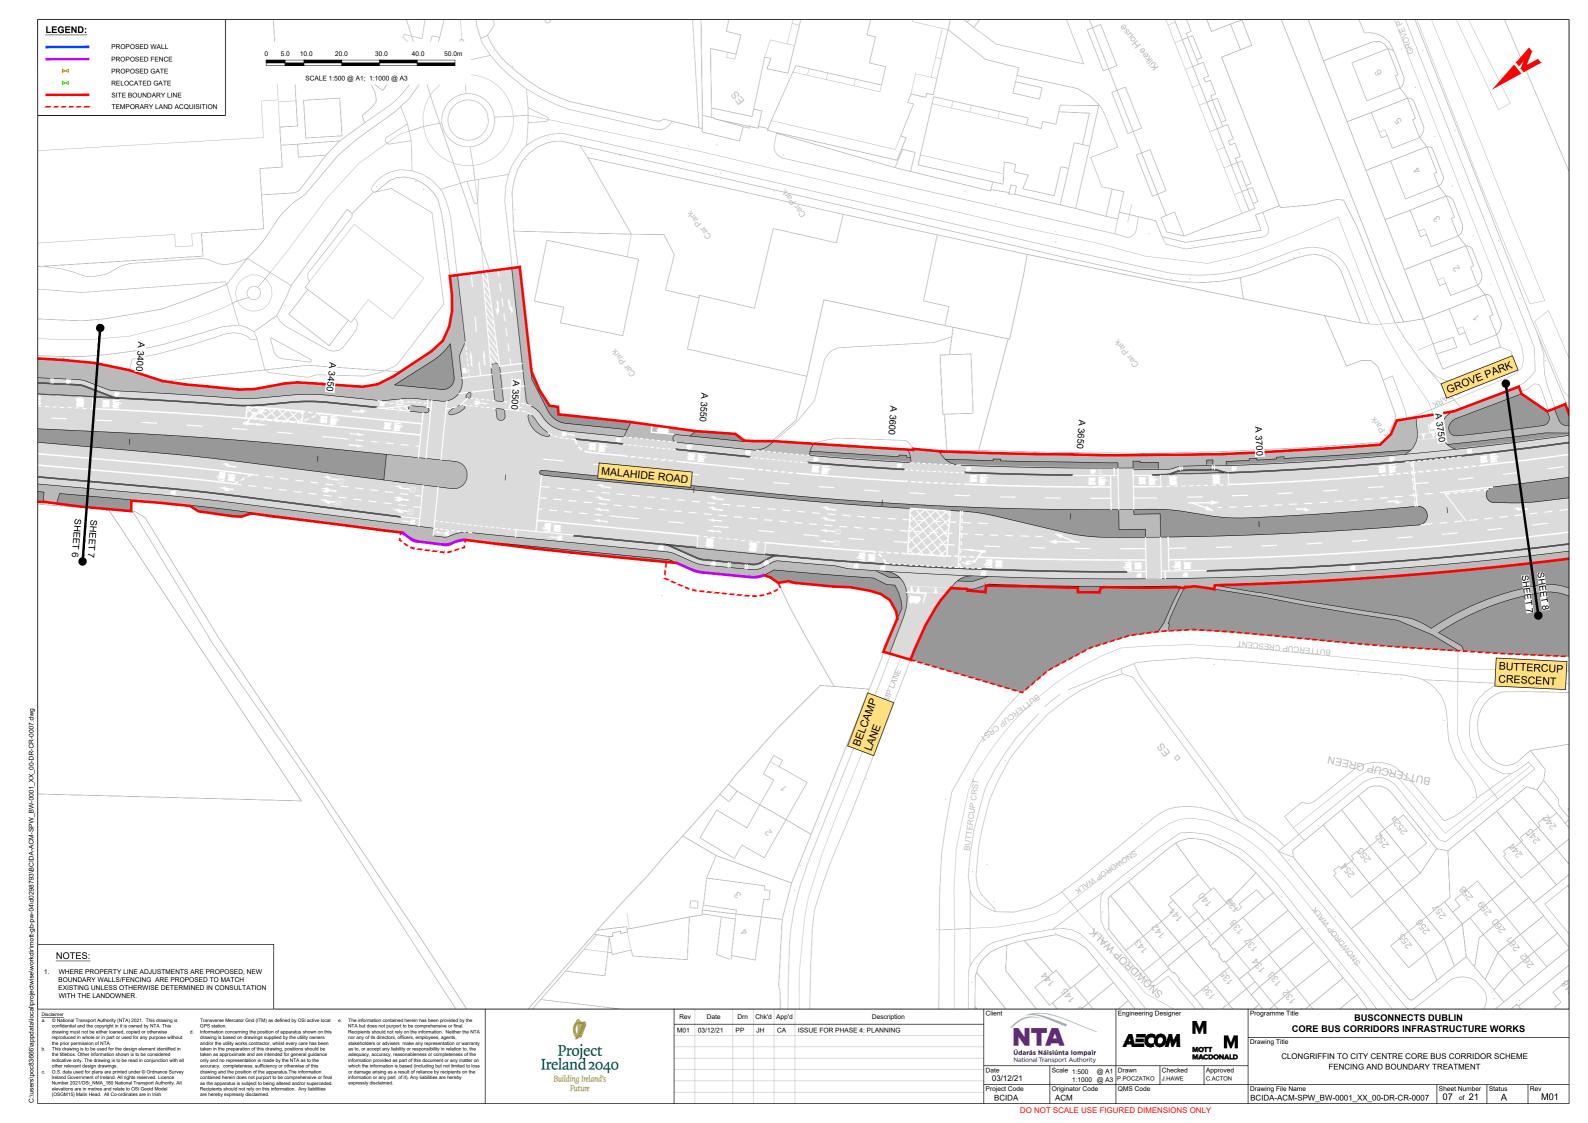

BCIDA-ACM-SPW\_KP-0001\_XX\_00-DR-CR-0003

CLONGRIFFIN TO CITY CENTRE CORE BUS CORRIDOR SCHEME FENCING AND BOUNDARY TREATMENT. KEY PLAN

BCIDA-ACM-SPW BW-0001 XX 00-DR-CR-0006 to 0021

CLONGRIFFIN TO CITY CENTRE CORE BUS CORRIDOR SCHEME FENCING AND BOUNDARY TREATMENT