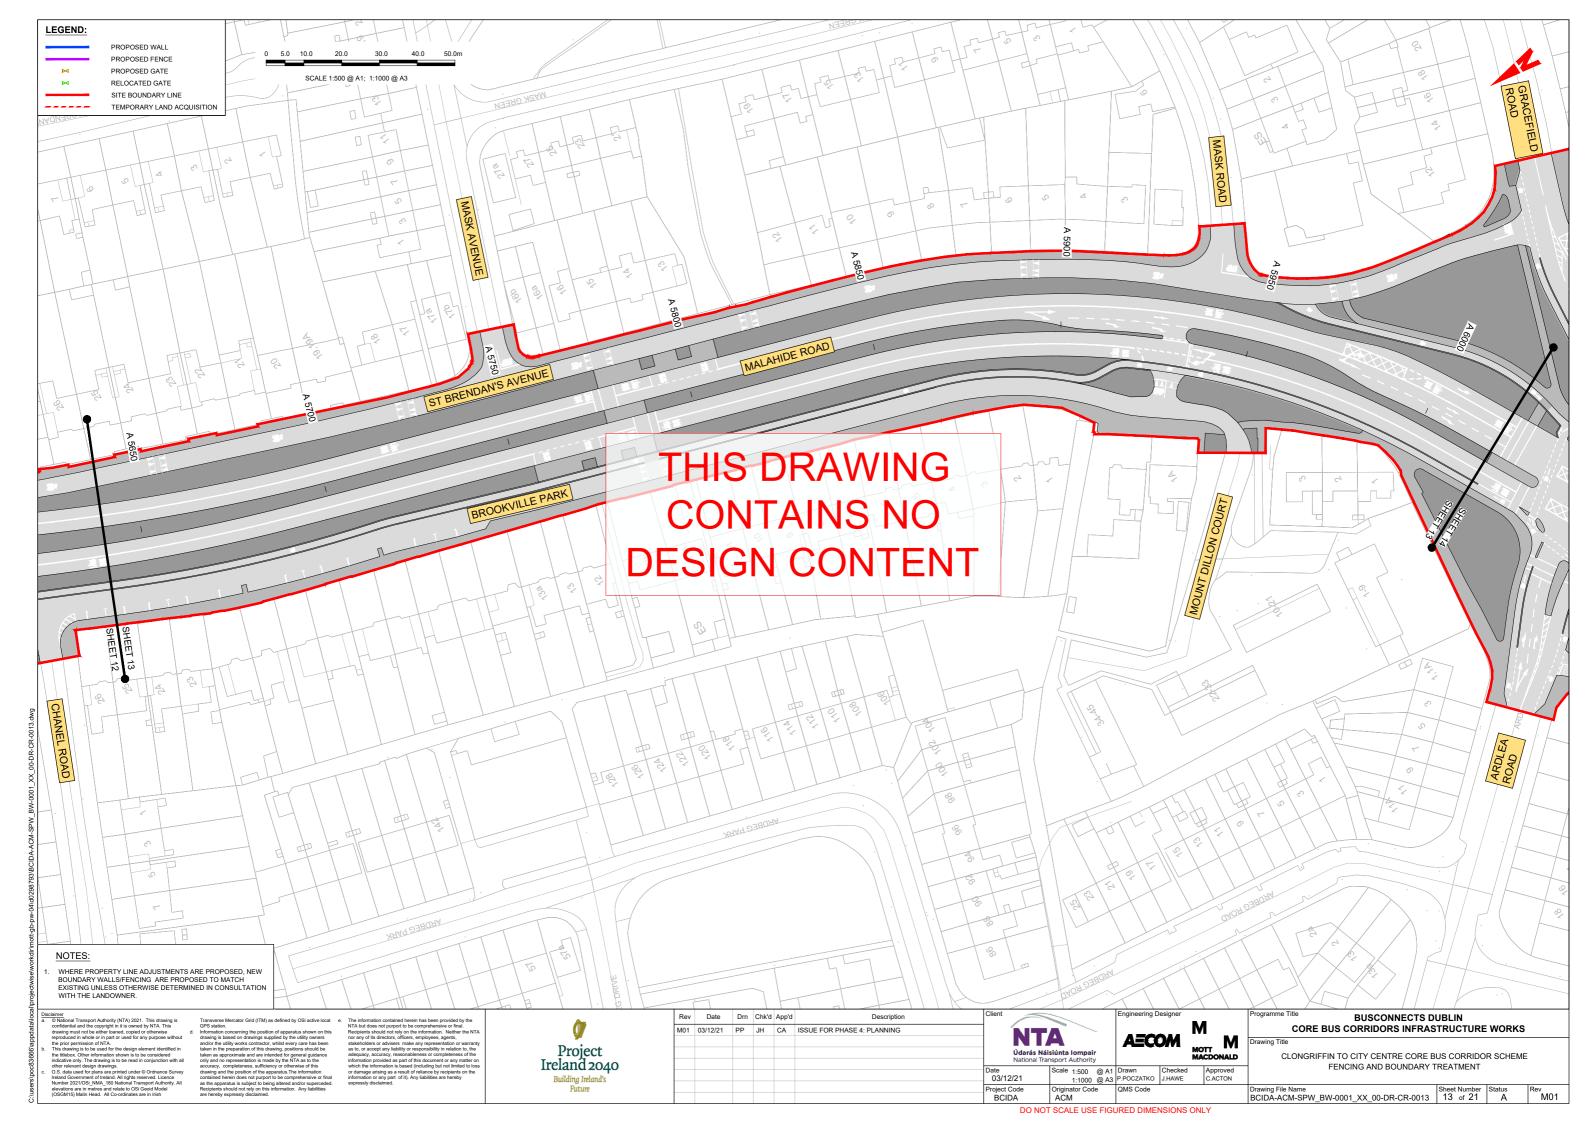

BCIDA-ACM-SPW\_KP-0001\_XX\_00-DR-CR-0003

CLONGRIFFIN TO CITY CENTRE CORE BUS CORRIDOR SCHEME FENCING AND BOUNDARY TREATMENT. KEY PLAN

BCIDA-ACM-SPW BW-0001 XX 00-DR-CR-0006 to 0021

CLONGRIFFIN TO CITY CENTRE CORE BUS CORRIDOR SCHEME FENCING AND BOUNDARY TREATMENT