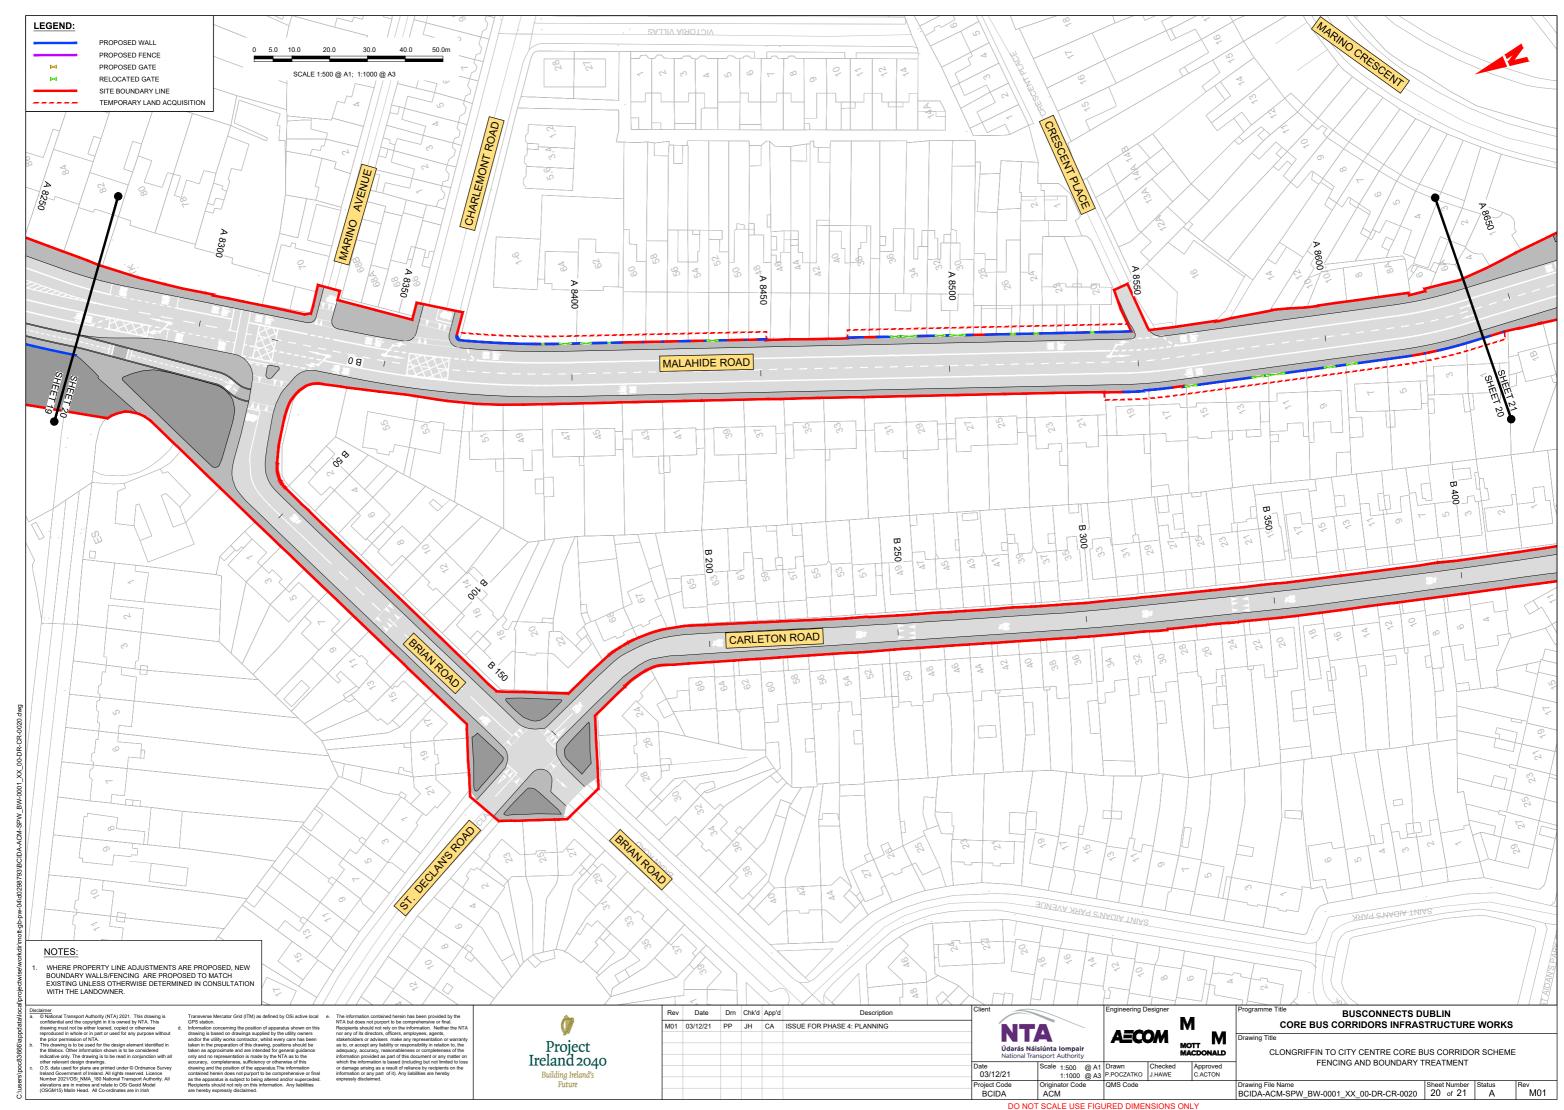

BCIDA-ACM-SPW\_KP-0001\_XX\_00-DR-CR-0003

CLONGRIFFIN TO CITY CENTRE CORE BUS CORRIDOR SCHEME FENCING AND BOUNDARY TREATMENT. KEY PLAN

BCIDA-ACM-SPW BW-0001 XX 00-DR-CR-0006 to 0021

CLONGRIFFIN TO CITY CENTRE CORE BUS CORRIDOR SCHEME FENCING AND BOUNDARY TREATMENT