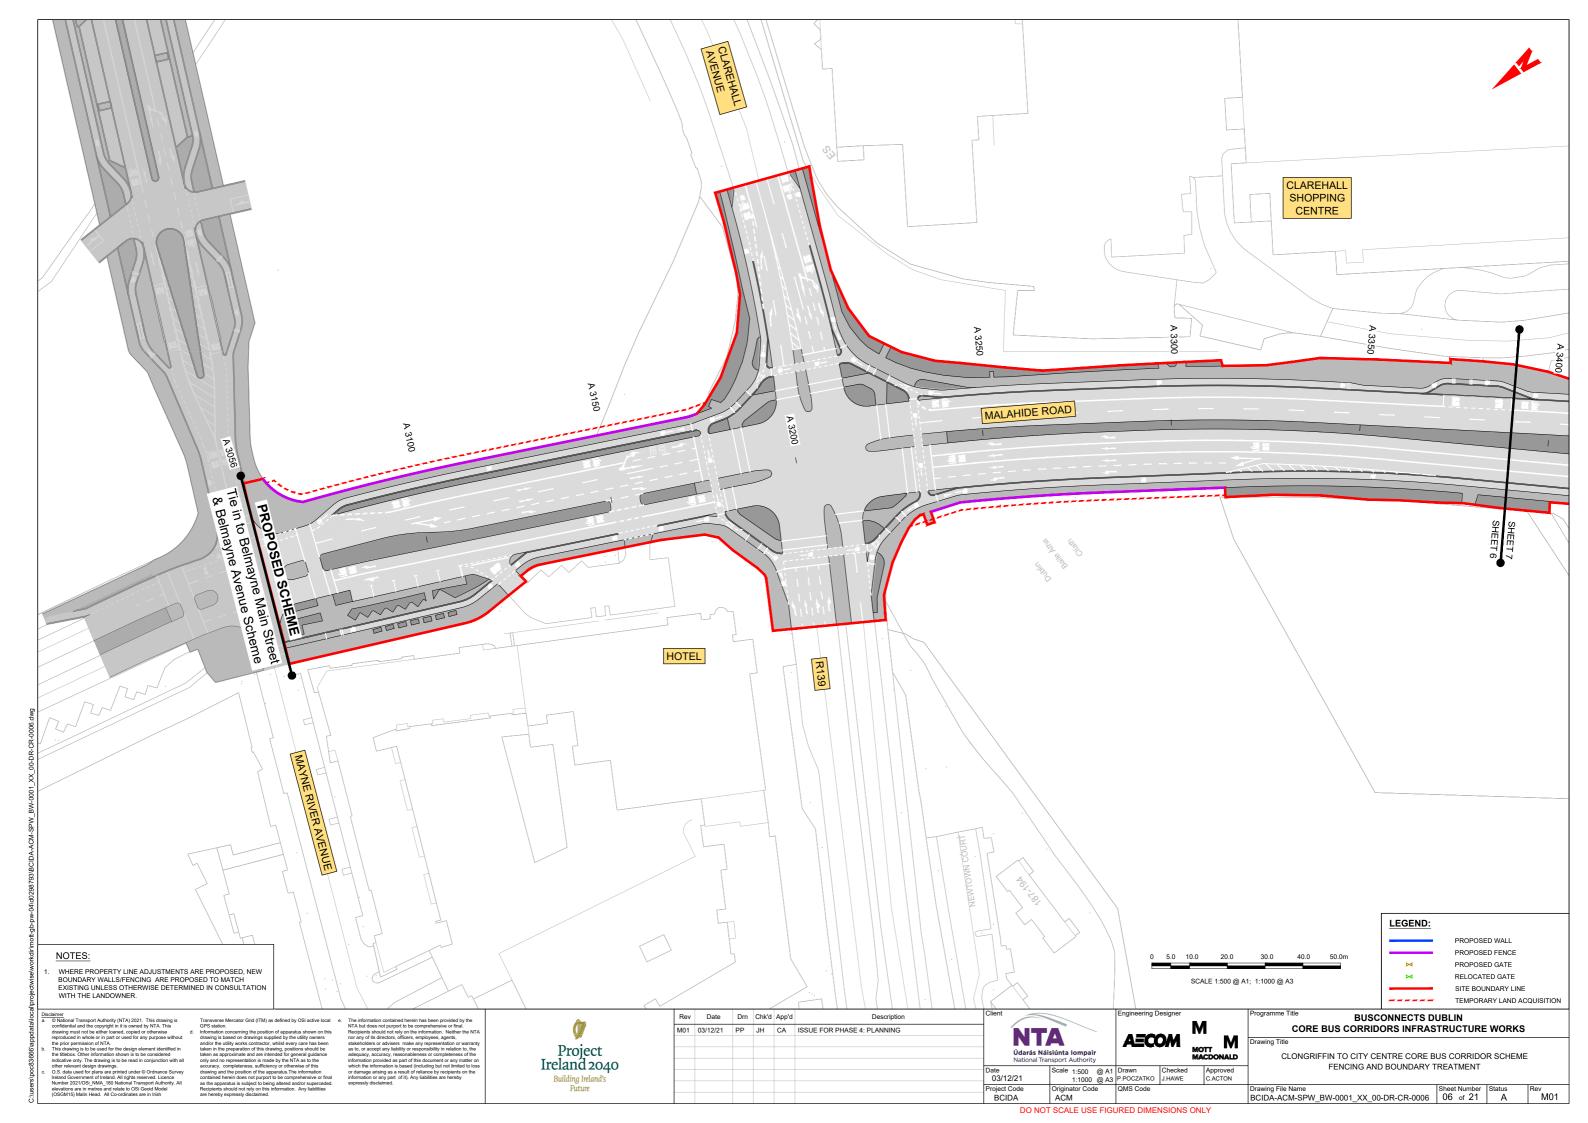

BCIDA-ACM-SPW\_KP-0001\_XX\_00-DR-CR-0003

CLONGRIFFIN TO CITY CENTRE CORE BUS CORRIDOR SCHEME FENCING AND BOUNDARY TREATMENT. KEY PLAN

BCIDA-ACM-SPW BW-0001 XX 00-DR-CR-0006 to 0021

CLONGRIFFIN TO CITY CENTRE CORE BUS CORRIDOR SCHEME FENCING AND BOUNDARY TREATMENT