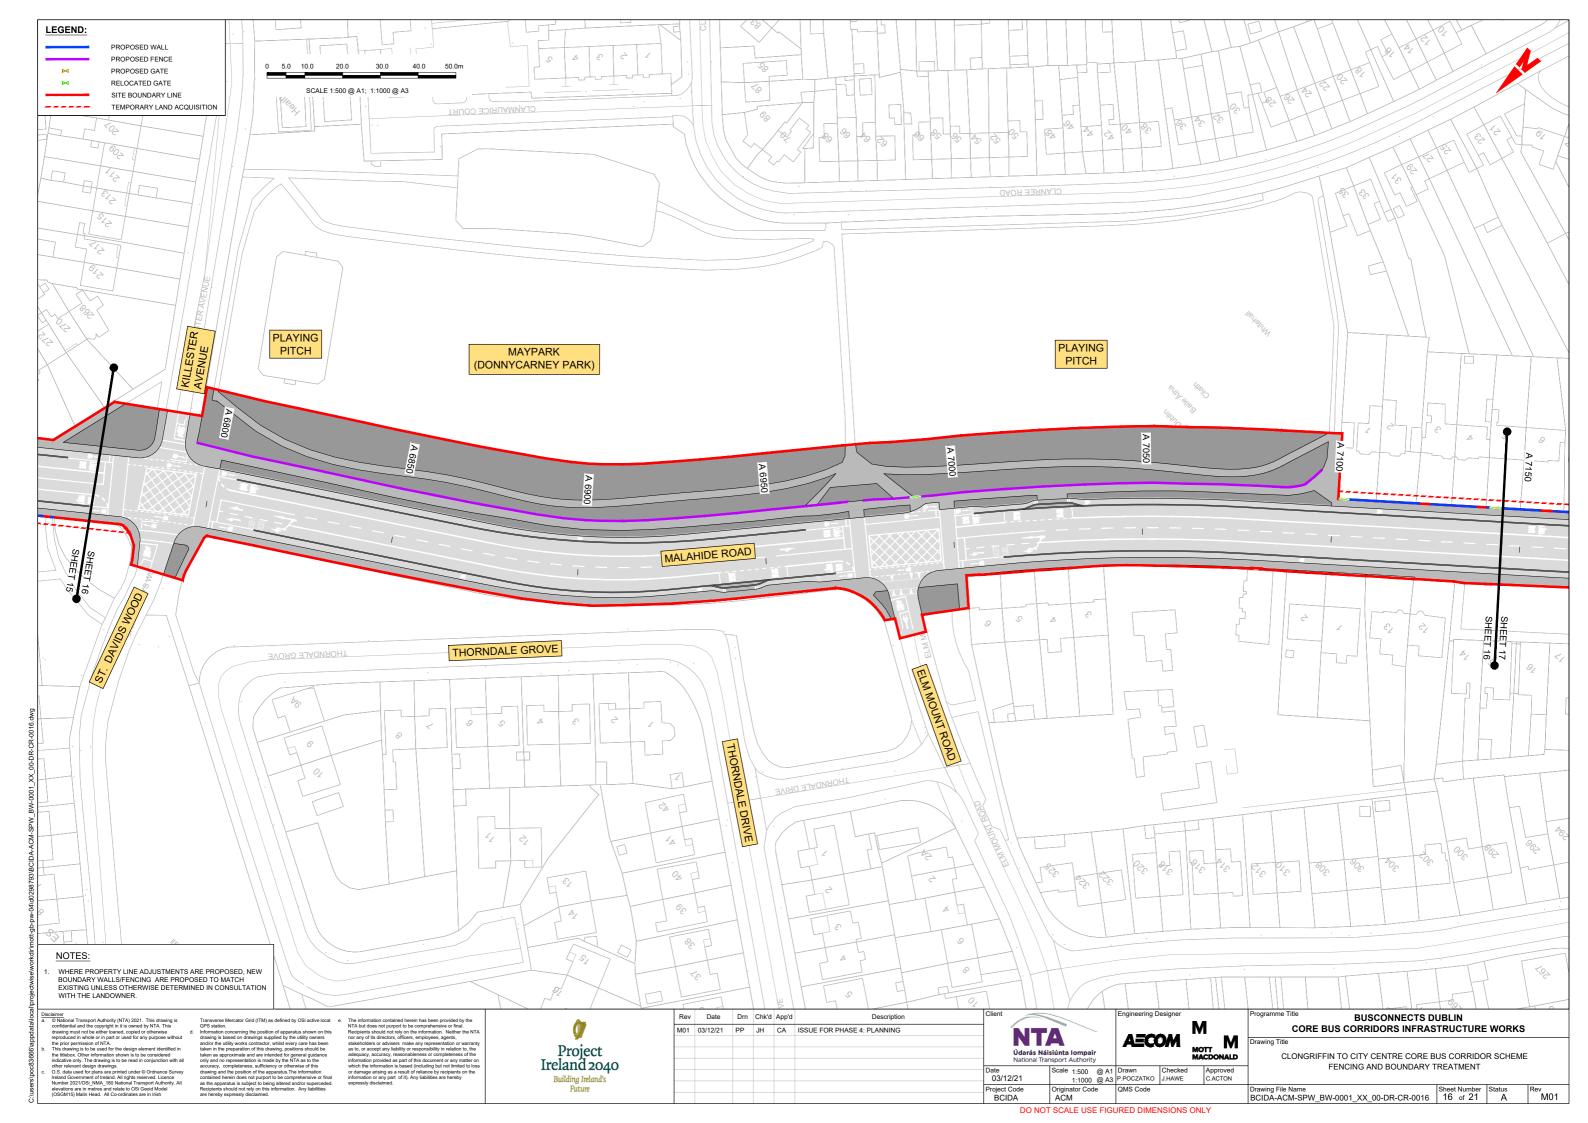

BCIDA-ACM-SPW\_KP-0001\_XX\_00-DR-CR-0003

CLONGRIFFIN TO CITY CENTRE CORE BUS CORRIDOR SCHEME FENCING AND BOUNDARY TREATMENT. KEY PLAN

BCIDA-ACM-SPW BW-0001 XX 00-DR-CR-0006 to 0021

CLONGRIFFIN TO CITY CENTRE CORE BUS CORRIDOR SCHEME FENCING AND BOUNDARY TREATMENT