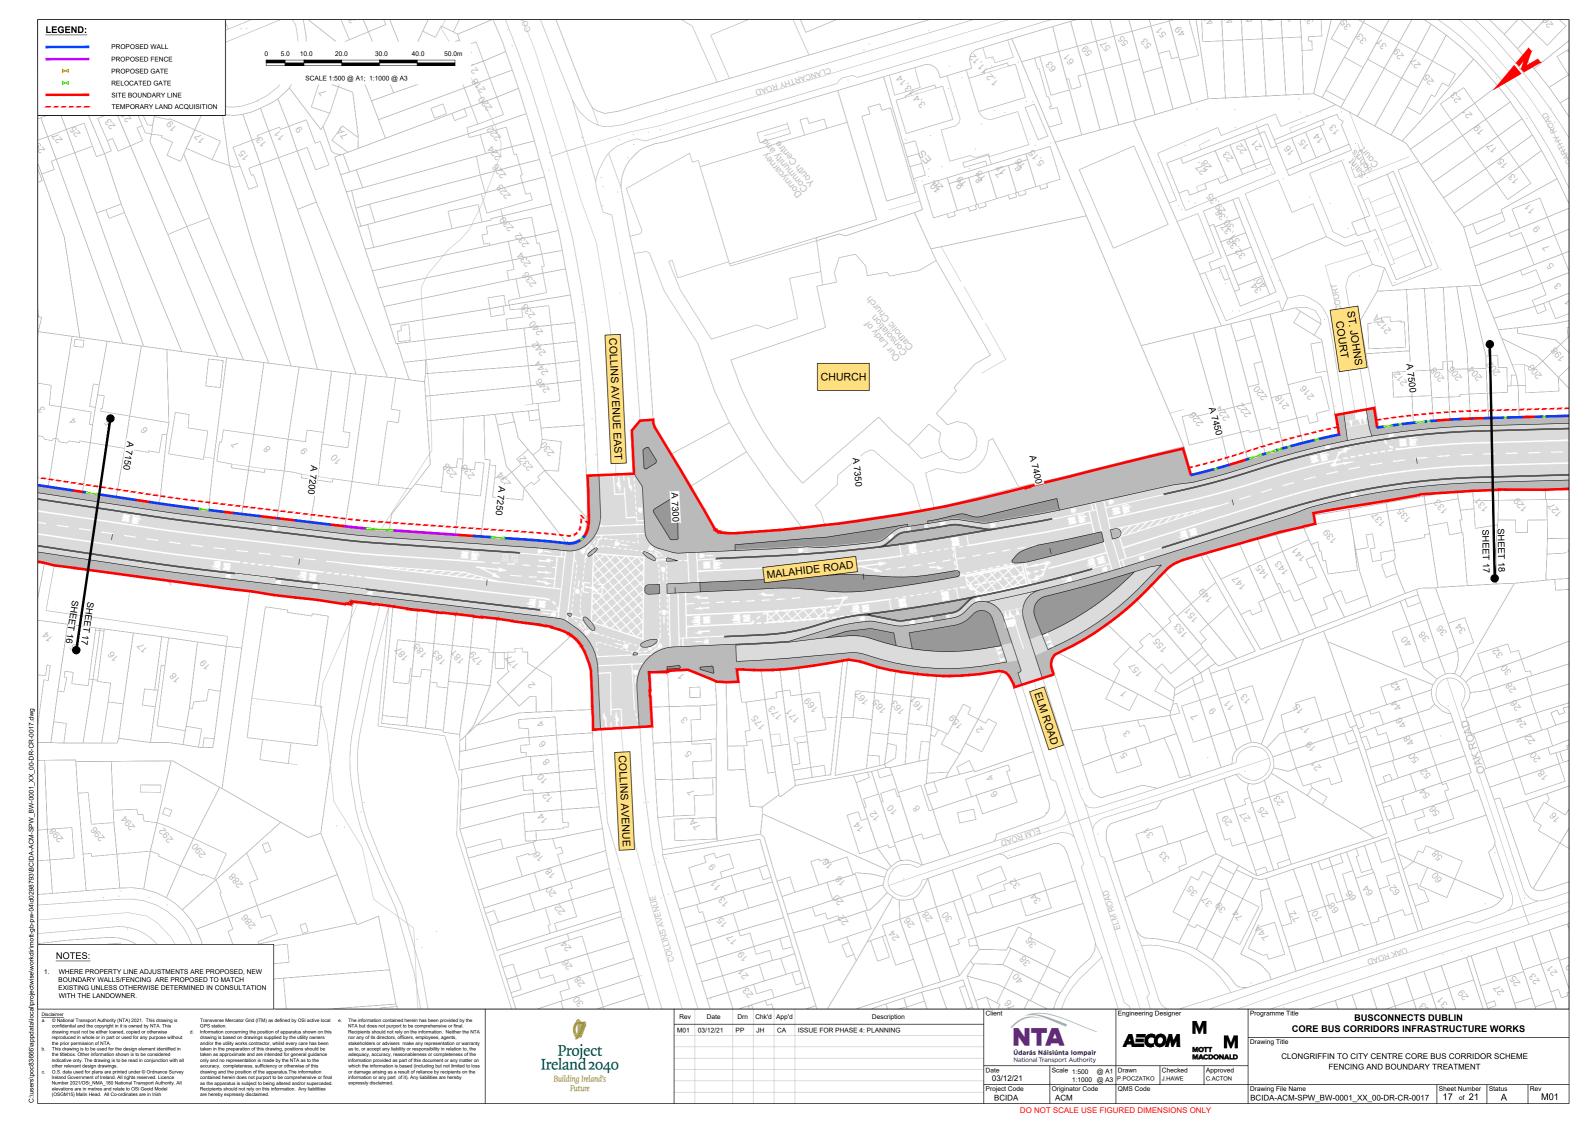

BCIDA-ACM-SPW\_KP-0001\_XX\_00-DR-CR-0003

CLONGRIFFIN TO CITY CENTRE CORE BUS CORRIDOR SCHEME FENCING AND BOUNDARY TREATMENT. KEY PLAN

BCIDA-ACM-SPW BW-0001 XX 00-DR-CR-0006 to 0021

CLONGRIFFIN TO CITY CENTRE CORE BUS CORRIDOR SCHEME FENCING AND BOUNDARY TREATMENT