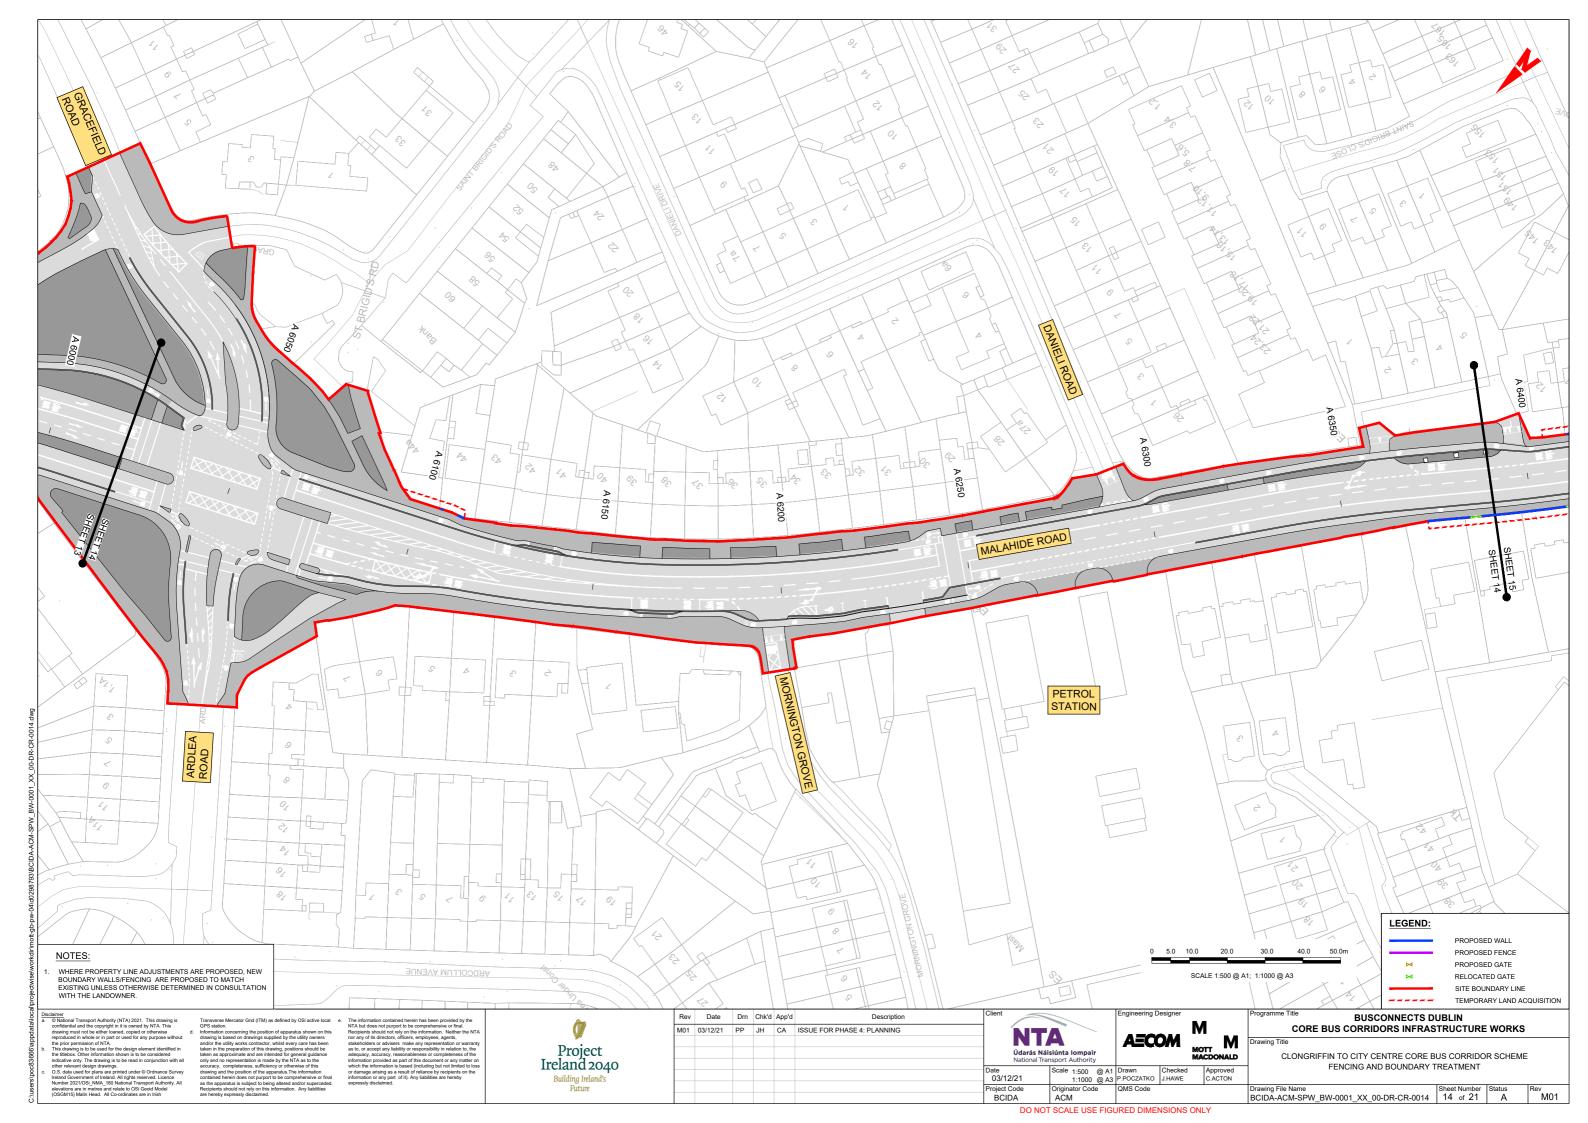

BCIDA-ACM-SPW\_KP-0001\_XX\_00-DR-CR-0003

CLONGRIFFIN TO CITY CENTRE CORE BUS CORRIDOR SCHEME FENCING AND BOUNDARY TREATMENT. KEY PLAN

BCIDA-ACM-SPW BW-0001 XX 00-DR-CR-0006 to 0021

CLONGRIFFIN TO CITY CENTRE CORE BUS CORRIDOR SCHEME FENCING AND BOUNDARY TREATMENT